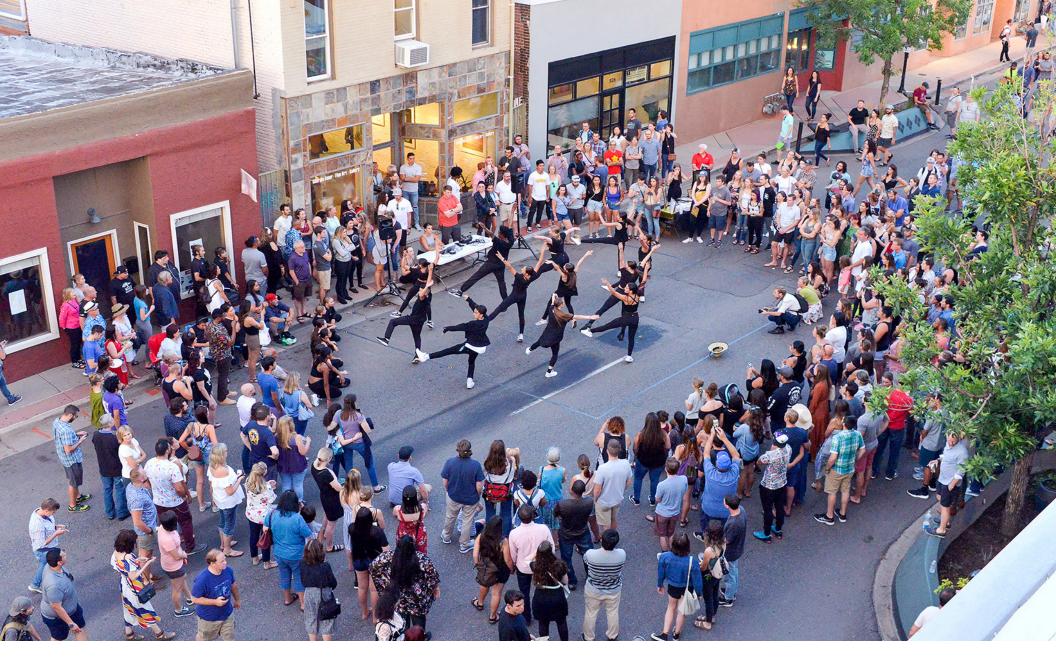

# AUGUST FIRST FRIDAY

Support the Art District on Santa Fe and market your organization at the largest First Friday Art Walk of the year! Streets are closed for over 30,000+ patrons to enjoy galleries, studios, boutiques, food trucks, music, and more.