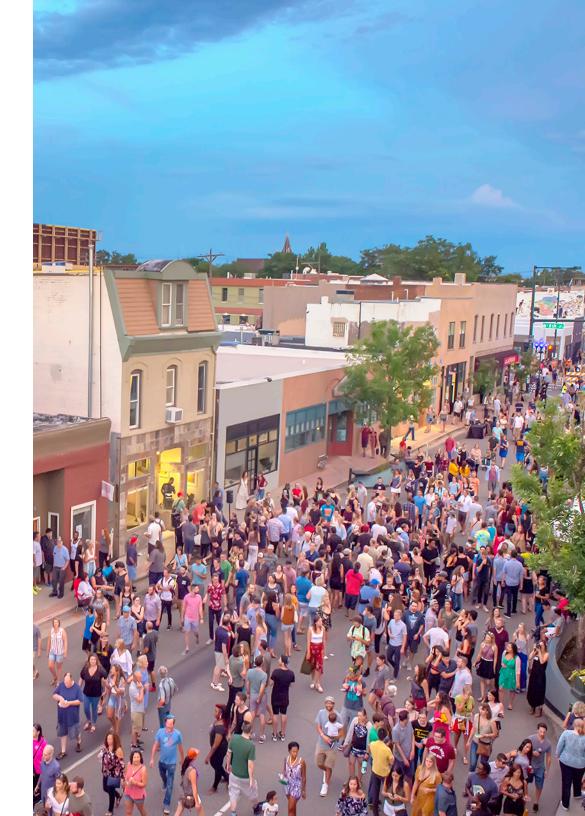

# AUGUST FIRST FRIDAY

Support the Art District on Santa Fe and market your organization at the largest First Friday Art Walk of the year! Streets are closed for over 30,000+ patrons to enjoy galleries, studios, boutiques, food trucks, music, and more.